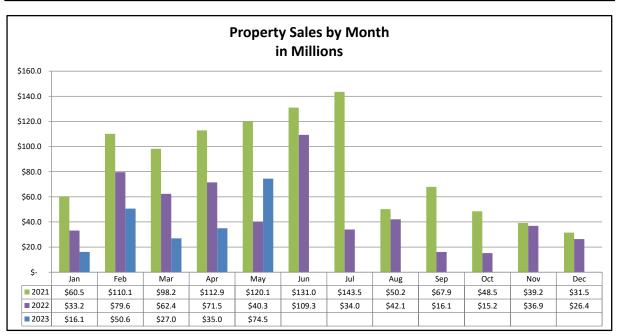

#### Revenue

Operating revenue for May totaled \$687k, higher than budget by \$279k (69%). Year-to-date revenue is favorable to budget by \$396k (19%). Significant variances to budget include:

- Community Benefit Fees came in \$269k (261%) higher than forecast for May. Benefit Fees YTD reflect a revenue surplus of \$415k (69%).
- Assessments are slightly higher than budget due to the lots that were estimated to be subtracted for the new Ranch Association maintenance facility, which has not been finalized.
- Program Revenue YTD reflects the absence of \$50k in revenue from the spring charitable event, which
  is now scheduled for the fall. However, there is also a corresponding cost savings resulting in no effect
  to the bottom line.
- Interest has a \$20k positive variance to budget YTD due to a higher rate on our ICS account (high-yield savings account).