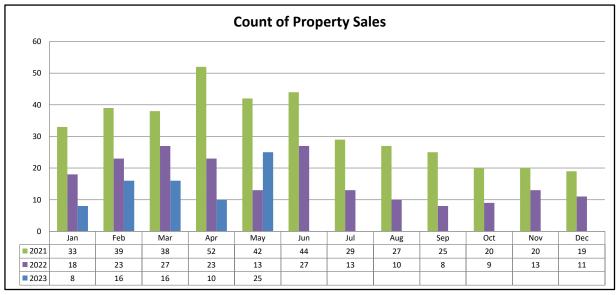

#### Revenue

Operating revenue for May totaled \$687k, higher than budget by \$279k (69%). Year-to-date revenue is favorable to budget by \$396k (19%). Significant variances to budget include:

- Community Benefit Fees came in \$269k (261%) higher than forecast for May. Benefit Fees YTD reflect a revenue surplus of \$415k (69%).
- Assessments are slightly higher than budget due to the lots that were estimated to be subtracted for the new Ranch Association maintenance facility, which has not been finalized.
- Program Revenue YTD reflects the absence of \$50k in revenue from the spring charitable event, which
  is now scheduled for the fall. However, there is also a corresponding cost savings resulting in no effect
  to the bottom line.
- Interest has a \$20k positive variance to budget YTD due to a higher rate on our ICS account (high-yield savings account).